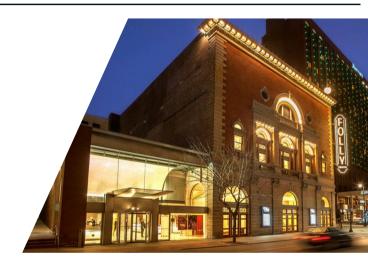

## THEATER

**Theater:** Folly Theater

Address: 300 W 12th St, Kansas City, MO 64105

Website: LINK

Stage Size: 34' X 21'6"
Auditorium Size: 1,006

**Nearby restaurants**: A variety of options within a

short walking distance from the theater

**Parking**: Several public parking options available nearby

The Folly Theater is an historical, professional venue, located in the heart of the Kansas City Downtown. Blocks from the Power and Light District, there are a number of dining options a short walk away, as well as a convenient streetcar that can take riders through the downtown area free of charge.